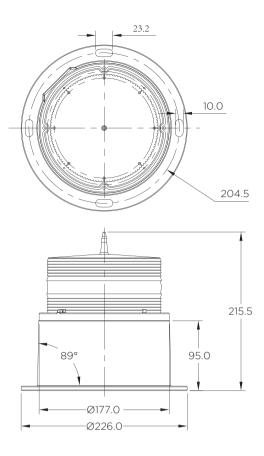

# Specifications

| LIGHT OUT-PUT       |                                                                                         |
|---------------------|-----------------------------------------------------------------------------------------|
| Intensity           | FLASHING  ● Red: >10cd ● Green:>20cd ● Yellow: >10cd ○ White:>25cd ● Blue:>5cd          |
|                     | STEADY  ● Red: >4cd ● Green: >8cd ● Yellow: >4cd  ○ White:>10cd ● Blue:>2cd             |
| Nominal Night Range | >4 KM                                                                                   |
| LED Color Available | Red, Green, Yellow, White, Blue                                                         |
| Vertical Divergence | 10 Degree                                                                               |
| Horizontal Out-put  | 360 Degree                                                                              |
| Illumination        | Ultra-bright LEDs                                                                       |
| LED Lifespan        | 100,000 Hours                                                                           |
| OPERATION           |                                                                                         |
| Autonomy            | Flashing : 200 Hours / Steady : 100 Hours                                               |
| On & Off Level      | 70/100 Lux                                                                              |
| Flash Pattern       | 40FPM default (can be preprogrammed to a specified flashing rate upon customer request) |
| POWER SUPPLY        |                                                                                         |
| Power Source        | Solar module, mono-crystalline silicon                                                  |
| Solar Efficiency    | 13.5%                                                                                   |
| Max. Power Out-put  | 1.8 Watts                                                                               |
| Battery Type        | High-efficiency NiMH rechargeable battery                                               |
| Battery Capacity    | 8 AH / 3.6V                                                                             |
| Battery Replacement | Yes, replaceable                                                                        |