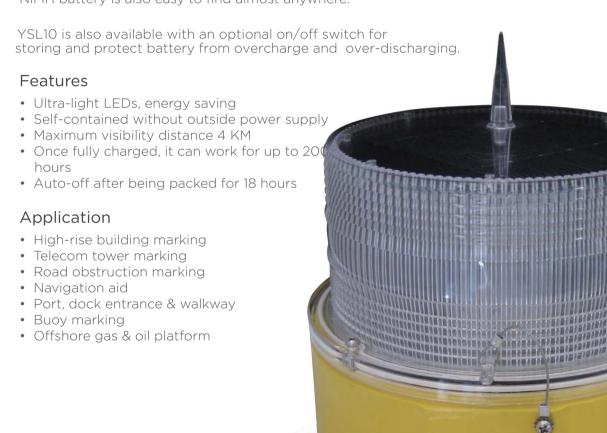

# YSL10 Solar Powered Obstruction Light

The solar panel comes with YSL10 provides power supply to the light, which makes YSL10 a self-contained and care-free light unit. Also, with the solar function, the light is easy to deploy to almost any condition and any emergency case. Robust body built and surface coating provides good protection against hash environments.

### Compliant

ICAO Annex 14, Volume 1, 4th Edition, July 2004

FAA Advisory Circular AC150/5370-2F

YSL10 is equipped with an 8Ah NiMH rechargeable battery which could power the light up to 20 days when the weather is cloudy & rainy. NiMH battery is also a clean power source with no pollution. The NiMH battery is also easy to find almost anywhere.