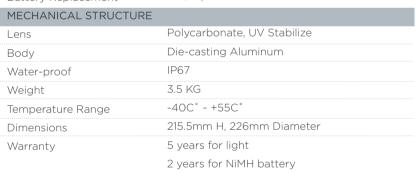

# Specifications

| LIGHT OUT-PUT       |                                                                                         |
|---------------------|-----------------------------------------------------------------------------------------|
| Intensity           | FLASHING  ● Red: >10cd ● Green:>20cd ● Yellow: >10cd ○ White:>25cd ● Blue:>5cd          |
|                     | STEADY  ● Red: >4cd ● Green: >8cd ● Yellow: >4cd  ○ White:>10cd ● Blue:>2cd             |
| Nominal Night Range | >4 KM                                                                                   |
| LED Color Available | Red, Green, Yellow, White, Blue                                                         |
| Vertical Divergence | 10 Degree                                                                               |
| Horizontal Out-put  | 360 Degree                                                                              |
| Illumination        | Ultra-bright LEDs                                                                       |
| LED Lifespan        | 100,000 Hours                                                                           |
| OPERATION           |                                                                                         |
| Autonomy            | Flashing : 200 Hours / Steady : 100 Hours                                               |
| On & Off Level      | 70/100 Lux                                                                              |
| Flash Pattern       | 40FPM default (can be preprogrammed to a specified flashing rate upon customer request) |
| POWER SUPPLY        |                                                                                         |
| Power Source        | Solar module, mono-crystalline silicon                                                  |
| Solar Efficiency    | 13.5%                                                                                   |
| Max. Power Out-put  | 1.8 Watts                                                                               |
| Battery Type        | High-efficiency NiMH rechargeable battery                                               |
| Battery Capacity    | 8 AH / 3.6V                                                                             |
| Battery Replacement | Yes, replaceable                                                                        |