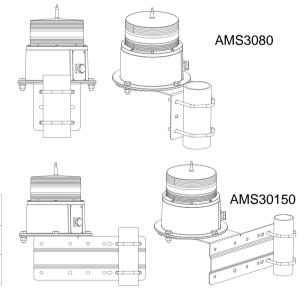

## YUAN SHENG AMS mounting kit: Ordering Code

| Series   | Vertical tower leg<br>diameter range | Horizontal tower leg<br>diameter range |
|----------|--------------------------------------|----------------------------------------|
| AMS3080  | 30-80mm                              | 30-80mm                                |
| AMS30150 | 30-150mm                             | 30-80mm                                |

# Installation