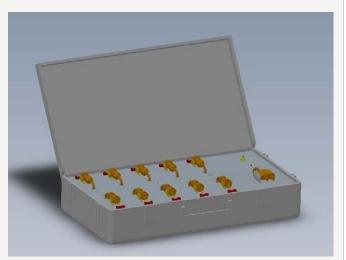

A large rechargeable Lithium battery makes sure that the light could last for up to 10 days before next charging. The charging station has 10 5VDC charge sockets which can charge 10 lights at the same time. Input of the charging station is 80-265VAC that could be found anywhere.

Charge station is an integrated portable ABS plastic box. It can charge 10 lights at the same time. Charging status could be seen both from the charging station & lights.

# **SPECIFICATIONS**

| Input                 | 85VAC – 265VAC    |
|-----------------------|-------------------|
| Output                | 5VDC              |
| Max Power Consumption | 70W               |
| Dimensions            | 940mm*680mm*340mm |