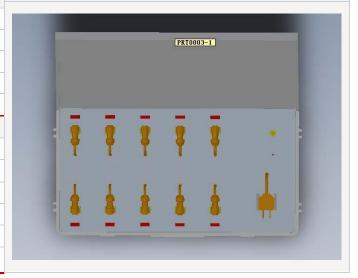

A large rechargeable Lithium battery makes sure that the light could last for up to 10 days before next charging. The charging station has 10 5VDC charge sockets which can charge 10 lights at the same time. Input of the charging station is 80-265VAC that could be found anywhere.

Charge station is an integrated portable ABS plastic box. It can charge 10 lights at the same time. Charging status could be seen both from the charging station & lights.