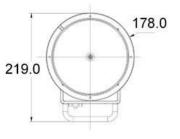

| ECHANICAL         |                             |  |  |
|-------------------|-----------------------------|--|--|
| Lens              | Polycarbonate, UV Stabilize |  |  |
| Body              | Die-casting Aluminum        |  |  |
| Water-proof       | IP67                        |  |  |
| Weight            | 3.5 KG                      |  |  |
| Temperature Range | -40°C ~ 80°C                |  |  |
| Dimensions        | 256mm H, 180mm Diameter     |  |  |