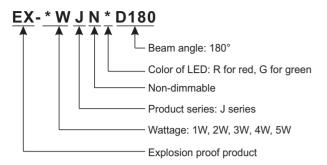

terval of 10 seconds.
- 2. With mains electricity disconnected, long press and hold the switch for 3 to 5 seconds to turn off the product. If the EXIT sign needs to be turned on again, it will be activated through mains electricity.
- 3. The product will automatically have monthly inspection. EXIT sign and indicator light will flash once every 30 or 31 days.
- 4. The product will automatically have an annual inspection. EXIT sign and indicator light will flash twice every year.



Image: Magnetic switch

### **Standard Materials:**

- Housing: A356T6 aluminum with baked-on gray epoxy finish
- Gasket: One-piece silicone
- Hardware: Stainless steel
- Mounting Sling: Stainless steel
- EXIT Sign Plate: Tempered glass



# J Series Explosion Proof Edge Lit LED Exit Sign

# **Model Encoding:**



## **Dimension:**







# **Mounting Methods and Accessories:**







# **Packing Information:**

| Model    | Quantity/Carton | Packing Size                        | Net Weight       | Gross Weight      |
|----------|-----------------|-------------------------------------|------------------|-------------------|
| J Series | 2 Pcs           | 18.50x18.50x10.24inch/470x470x260mm | 6.0 kg/13.23 lbs | 14.0 kg/30.86 lbs |