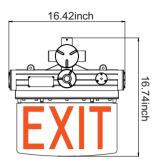

. With mains electricity disconnected, long press and hold the switch for 3 to 5 seconds to turn off the product. If the EXIT sign needs to be turned on again, it will be activated through mains electricity.
- 3. The product will automatically have monthly inspection. EXIT sign and indicator light will flash once every 30 or 31 days.
- 4. The product will automatically have an annual inspection. EXIT sign and indicator light will flash twice every year.



Image: Magnetic switch

### **Standard Materials:**

- Housing: A356T6 aluminum with baked-on gray epoxy finish
- Gasket: One-piece silicone
- Hardware: Stainless steel
- Mounting Sling: Stainless steel
- EXIT Sign Plate: Tempered glass



# J Series Explosion Proof Edge Lit LED Exit Sign

# **Model Encoding:**



## **Dimension:**







# **Mounting Methods and Accessories:**







# **Packing Information:**

| Model    | Quantity/Carton | Packing Size                        | Net Weight       | Gross Weight      |
|----------|-----------------|-------------------------------------|------------------|-------------------|
| J Series | 2 Pcs           | 18.50x18.50x10.24inch/470x470x260mm | 6.0 kg/13.23 lbs | 14.0 kg/30.86 lbs |