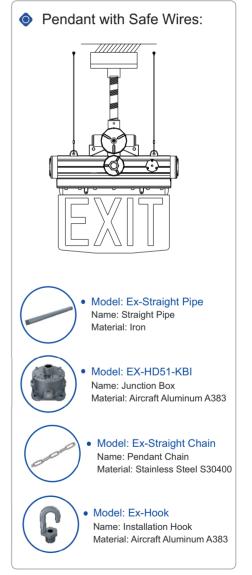

ss and hold the switch for 3 to 5 seconds to turn off the product. If the EXIT sign needs to be turned on again, it will be activated through mains electricity.
- 3. The product will automatically have monthly inspection. EXIT sign and indicator light will flash once every 30 or 31 days.
- 4. The product will automatically have an annual inspection. EXIT sign and indicator light will flash twice every year.



Image: Magnetic switch

### **Standard Materials:**

- Housing: A356T6 aluminum with baked-on gray epoxy finish
- Gasket: One-piece silicone
- Hardware: Stainless steel
- Mounting Sling: Stainless steel
- EXIT Sign Plate: Tempered glass



# J Series Explosion Proof Edge Lit LED Exit Sign

# **Model Encoding:**



## **Dimension:**







# **Mounting Methods and Accessories:**







# **Packing Information:**

| Model    | Quantity/Carton | Packing Size                        | Net Weight       | Gross Weight      |
|----------|-----------------|-------------------------------------|------------------|-------------------|
| J Series | 2 Pcs           | 18.50x18.50x10.24inch/470x470x260mm | 6.0 kg/13.23 lbs | 14.0 kg/30.86 lbs |