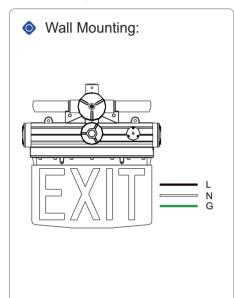

press and hold the switch for 3 to 5 seconds to turn off the product. If the EXIT sign needs to be turned on again, it will be activated through mains electricity.
- 3. The product will automatically have monthly inspection. EXIT sign and indicator light will flash once every 30 or 31 days.
- 4. The product will automatically have an annual inspection. EXIT sign and indicator light will flash twice every year.



Image: Magnetic switch

### **Standard Materials:**

- Housing: A356T6 aluminum with baked-on gray epoxy finish
- Gasket: One-piece silicone
- Hardware: Stainless steel
- Mounting Sling: Stainless steel
- EXIT Sign Plate: Tempered glass



# J Series Explosion Proof Edge Lit LED Exit Sign

# **Model Encoding:**



## **Dimension:**







# **Mounting Methods and Accessories:**







# **Packing Information:**

| Model    | Quantity/Carton | Packing Size                        | Net Weight       | Gross Weight      |
|----------|-----------------|-------------------------------------|------------------|-------------------|
| J Series | 2 Pcs           | 18.50x18.50x10.24inch/470x470x260mm | 6.0 kg/13.23 lbs | 14.0 kg/30.86 lbs |