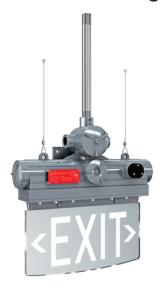

# J Series

# Explosion Proof Edge Lit LED Exit Sign

## Features:

- Low energy consumption.
- 3-hour emergency operation.
- Alternate exit legend and languages available.
- Provided with 3/4" NPT or M25 conduit hubs.
- Long lifespan up to 50,000 hours.
- Edge-lit sign.
- Ingress protection rating IP66.

## **Two Options of Function:**

- Model 1: EXIT sign remains on with or without mains electricity.
- Model 2: EXIT sign does not light up when there is mains electricity, but only lights up when there is a power outage.

### **Standard Materials:**

- Housing: A356T6 aluminum with baked-on gray epoxy finish
- Gasket: One-piece silicone
- Hardware: Stainless steel
- Mounting Sling: Stainless steel
- EXIT Sign Plate: Tempered glass