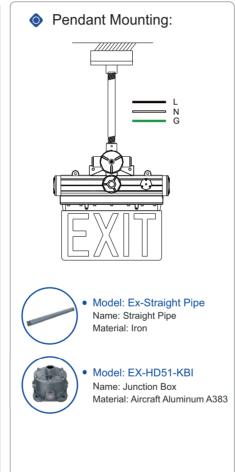

ress and hold the switch for 3 to 5 seconds to turn off the product. If the EXIT sign needs to be turned on again, it will be activated through mains electricity.
- 3. The product will automatically have monthly inspection. EXIT sign and indicator light will flash once every 30 or 31 days.
- 4. The product will automatically have an annual inspection. EXIT sign and indicator light will flash twice every year.



Image: Magnetic switch

### **Standard Materials:**

- Housing: A356T6 aluminum with baked-on gray epoxy finish
- Gasket: One-piece silicone
- Hardware: Stainless steel
- Mounting Sling: Stainless steel
- EXIT Sign Plate: Tempered glass



# J Series Explosion Proof Edge Lit LED Exit Sign

# **Model Encoding:**



## **Dimension:**







# **Mounting Methods and Accessories:**







# **Packing Information:**

| Model    | Quantity/Carton | Packing Size                        | Net Weight       | Gross Weight      |
|----------|-----------------|-------------------------------------|------------------|-------------------|
| J Series | 2 Pcs           | 18.50x18.50x10.24inch/470x470x260mm | 6.0 kg/13.23 lbs | 14.0 kg/30.86 lbs |